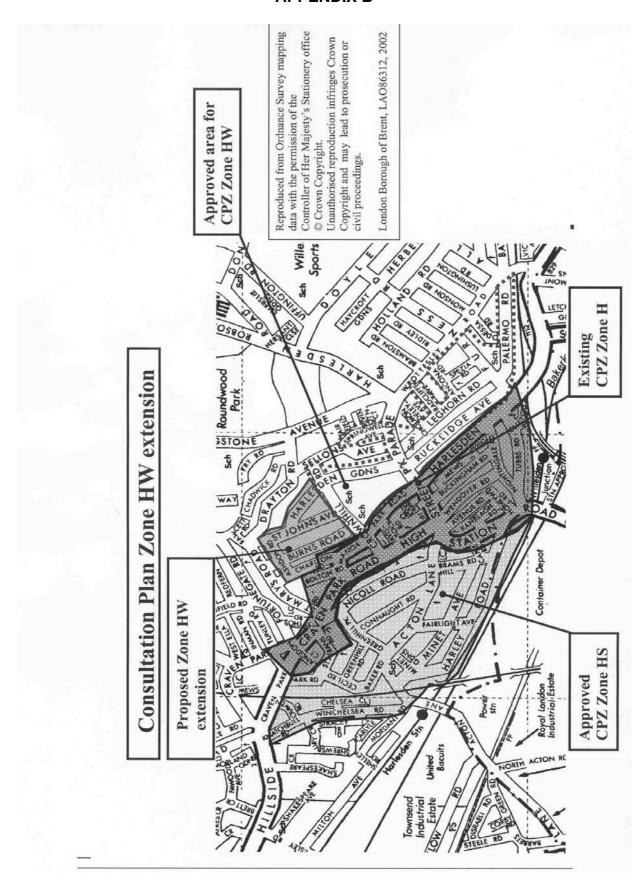

### 7.0 DETAIL

- 7.1 The Harlesden area CPZs, Zones HS & HW (Appendix A), were identified in the borough wide CPZ programme to mitigate the potential impact in Brent of the Central London Congestion Charging Scheme. Transport for London approved funds for the initial design and preliminary consultation of CPZs which included the Harlesden Zones. Informal consultations on the Zones HS & HW CPZ proposals were carried out in November/December 2002 and the areas which indicated support were approved for implementation by the 11 December 2002 Highways Committee. TfL confirmed funding for implementation in June 2003 and the Zones will be progressed to statutory consultation in January 2004.
- 7.2 The 11 December 2002 Committee also considered a report on the review of the existing Harlesden town centre CPZ, which identified a number of amendments to the scheme and which Committee approved. The statutory consultation and implementation in respect of the amendments will be undertaken simultaneously with Zones HS & HW.
- 7.3 The Highways Committee on 3<sup>rd</sup> June 2003 considered a request from a resident of Zone HW to include Crownhill Road, Manor Park Road, St John's Avenue and Harlesden Gardens in Zone HW. Committee agreed that officers review the inclusion of these streets in the CPZ. Informal consultations on proposals for their inclusion in Zone HW were underway at the time of writing this report and the results will be reported at Committee. Copies of the consultation are attached at Appendix B.

At a recent meeting of the Highways Committee a request was received for the Zone HW CPZ to be extended to St. John's Avenue, Burns Road, Ashdon Road, Charlton Road and Harlesden Gardens between Crownhill Road and St. John's Avenue. Experience with CPZs introduced elsewhere in the borough has shown that if parking is controlled or restricted in one area, it immediately creates a problem in adjacent 'unprotected' areas. This could happen in the roads mentioned earlier when the parking controls in Zone HW become operational. The Highways Committee therefore agreed that residents of St. John's Avenue, Burns Road, Ashdon Road, Charlton Road and Harlesden Gardens between Crownhill Road and St. John's Road be consulted to see if they would support a CPZ for their street, but only to include these streets if there is majority support for the proposals.