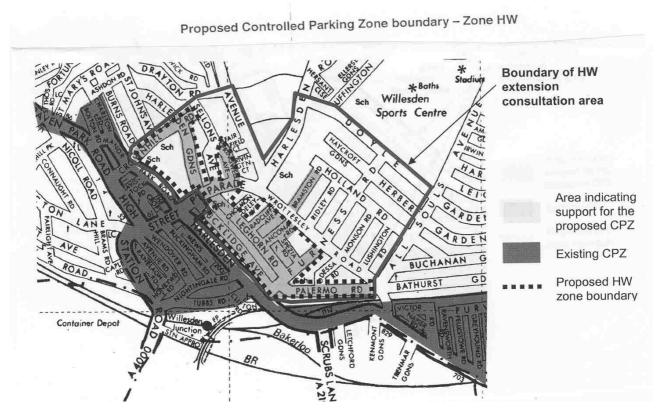

### Harlesden Area Proposed Controlled Parking Zone Extension – Zone HW

Brent Council carried out a consultation in December 2002 on proposals for a Controlled Parking Zone (CPZ) in the Harlesden area in response to complaints received from local residents at commuter and other long stay parking in residential streets. The consultation showed there was an area of support for the CPZ, as shown on the map overleaf, which the Council's Highways Committee approved for implementation. It is anticipated that this CPZ, referred to as the Zone HW CPZ, will be operational by the end of March 2004.

At a recent meeting of the Highways Committee a request was received for the Zone HW CPZ to be extended to St. John's Avenue, Burns Road, Ashdon Road, Charlton Road and Harlesden Gardens between Crownhill Road and St. John's Avenue. Experience with CPZs introduced elsewhere in the borough has shown that if parking is controlled or restricted in one area, it immediately creates a problem in adjacent 'unprotected' areas. This could happen in the roads mentioned earlier when the parking controls in Zone HW become operational. The Highways Committee therefore agreed that residents of St. John's Avenue, Burns Road, Ashdon Road, Charlton Road and Harlesden Gardens between Crownhill Road and St. John's Road be consulted to see if they would support a CPZ for their street, but only to include these streets if there is majority support for the proposals.