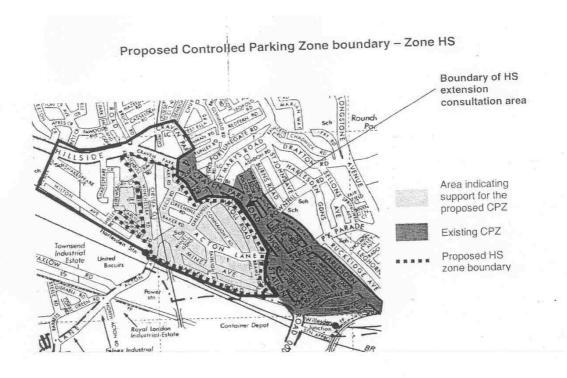

#### 6.0 LEGAL IMPLICATIONS

- 6.1 The "pay and display" and permit parking methods of parking control and parking prohibitions (waiting and loading restrictions) associated with implementing the CPZs detailed will require the making of a traffic regulation order under the Road Traffic Regulation Act 1984. The procedures to be adopted for making the actual orders and any amendments thereto are set out in the Local Authorities ' Traffic Orders (Procedure) (England and Wales) Regulations 1996.
- 6.2 The procedures require a period of statutory consultation, which means the authority must properly consider any comments and objections to the schemes. If it fails to do this the implementation of the scheme would be unlawful and it would be impossible to enforce. If the process is not carried out properly the decision could be challenged by way of judicial review with the same result.
- 6.3 Members have authorised the Director of Transportation to commence the statutory consultation process in respect of the Zone HW CPZ scheme and to consider and reject objections or representations if he thinks they are minor or vexatious and implement the various schemes following that statutory consultation process. This means a further report will not be brought before this committee prior to implementation if there are no objections or only minor objections which the Director considers should be overruled.

### 7.0 DETAIL

- 7.1 The Harlesden area CPZs, Zones HS & HW (Appendix A), were identified in the borough wide CPZ programme to mitigate the potential impact in Brent of the Central London Congestion Charging Scheme. Transport for London approved funds for the initial design and preliminary consultation of CPZs which included the Harlesden Zones. Informal consultations on the Zones HS & HW CPZ proposals were carried out in November/December 2002 and the areas which indicated support were approved for implementation by the 11 December 2002 Highways Committee. TfL confirmed funding for implementation in June 2003 and the Zones will be progressed to statutory consultation in January 2004.
- 7.2 The 11 December 2002 Committee also considered a report on the review of the existing Harlesden town centre CPZ, which identified a number of amendments to the scheme and which Committee approved. The statutory consultation and implementation in respect of the amendments will be undertaken simultaneously with Zones HS & HW.
- 7.3 The Highways Committee on 3<sup>rd</sup> June 2003 considered a request from a resident of Zone HW to include Crownhill Road, Manor Park Road, St John's Avenue and Harlesden Gardens in Zone HW. Committee agreed that officers review the inclusion of these streets in the CPZ. Informal consultations on proposals for their inclusion in Zone HW were underway at the time of writing this report and the results will be reported at Committee. Copies of the consultation are attached at Appendix B.